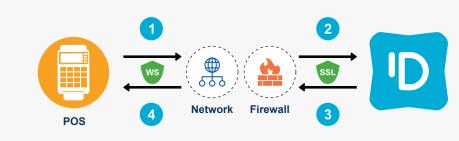

# PROCESS AND GLOBAL DIAGRAM OF SPARK DRIVE

1 Sending terminal data to SPARK Drive

Receiving data via SPARK Drive

Processing received messages and sending response to the terminals

Returning data to terminals