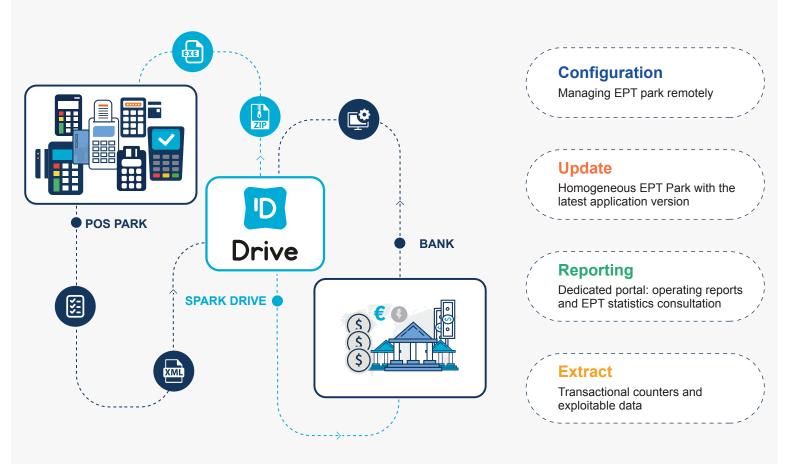

### **EXTRACT AND FOLLOW-UP**

Consult reports and terminal statistics via a dedicated portal

### QUICK SETUP

Save time and enjoy more ease and autonomy in managing your EPT park

#### UPDATE

Quickly take advantage of the latest application updates thanks to the TMS module

#### PROFITABILITY

Save on logistics and maintenance costs